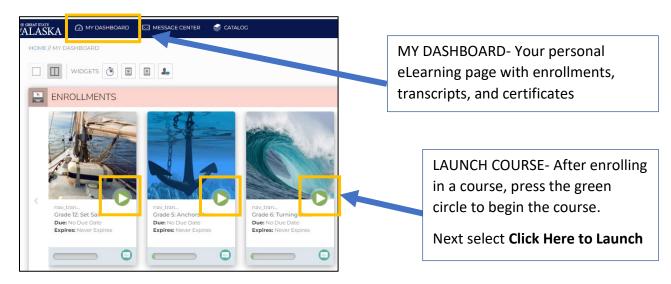

## LAUNCHING YOUR COURSE

After enrolling in the course, go to your Dashboard to launch it or select the link in the image on the previous page.