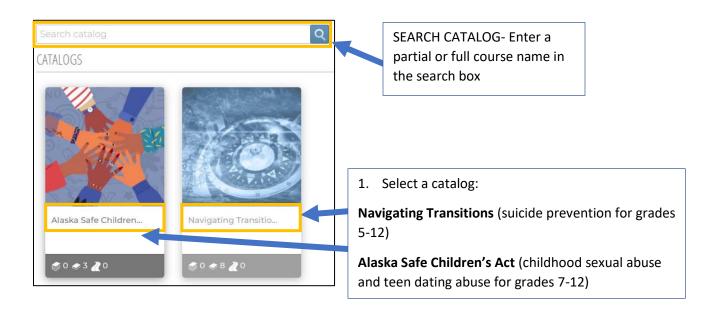

#### ENROLLING IN COURSES

After logging in, you will be directed to the Catalog to enroll in your course(s).

- 1. Search the catalogs using the search box at the top of the page or by clicking on a catalog.
- 2. Select the course by clicking on the box with the grade level course you want to use.
- 3. Click ENROLL.
- 4. Select the link in the success box or find the enrollment listed on your Dashboard to launch.