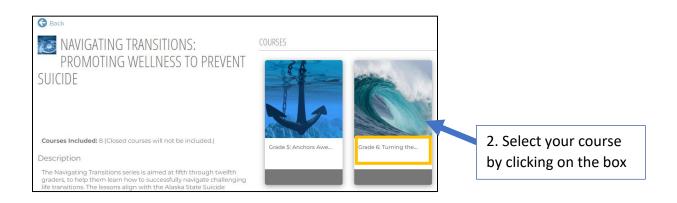

#### ENROLLING IN COURSES

After logging in, you will be directed to the Catalog to enroll in your course(s).

- 1. Search the catalogs using the search box at the top of the page or by clicking on a catalog.
- 2. Select the course by clicking on the box with the grade level course you want to use.
- 3. Click ENROLL.
- 4. Select the link in the success box or find the enrollment listed on your Dashboard to launch.