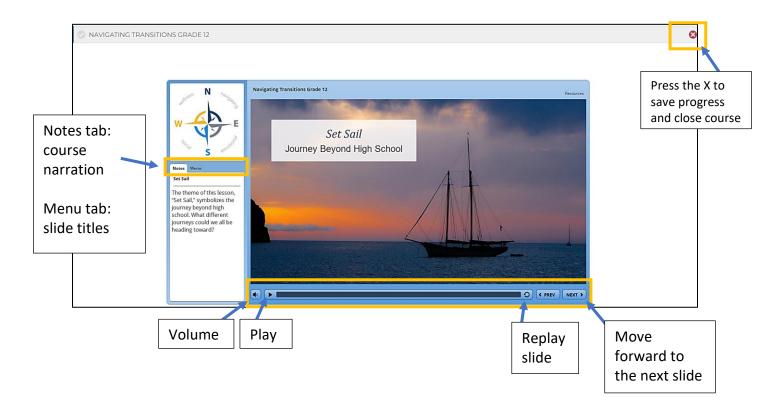

## LAUNCHING YOUR COURSE

After enrolling in the course, go to your Dashboard to launch it or select the link in the image on the previous page.

## NAVIGATING THROUGH THE COURSE